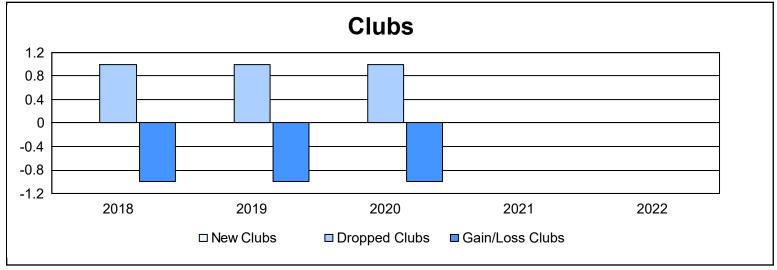

District 123 As of June 2022 Cumulative

| Year      | New<br>Clubs | Dropped<br>Clubs | Gain/<br>Loss<br>Clubs | New<br>Members | Charter<br>Members | Reinstate<br>Members | Transfer<br>Members | Total<br>Member<br>Added | Total<br>Members<br>Dropped | Gain/<br>Loss<br>Members |
|-----------|--------------|------------------|------------------------|----------------|--------------------|----------------------|---------------------|--------------------------|-----------------------------|--------------------------|
| 2017-2018 | 0            | 1                | -1                     | 7              | 1                  | 0                    | 1                   | 9                        | 27                          | -18                      |
| 2018-2019 | 0            | 1                | -1                     | 23             | 0                  | 1                    | 0                   | 24                       | 25                          | -1                       |
| 2019-2020 | 0            | 1                | -1                     | 7              | 0                  | 0                    | 0                   | 7                        | 44                          | -37                      |
| 2020-2021 | 0            | 0                | 0                      | 15             | 0                  | 0                    | 2                   | 17                       | 30                          | -13                      |
| 2021-2022 | 0            | 0                | 0                      | 27             | 0                  | 1                    | 7                   | 35                       | 13                          | 22                       |
| Average   | 0            | 1                | -1                     | 16             | 0                  | 0                    | 2                   | 18                       | 28                          | -9                       |